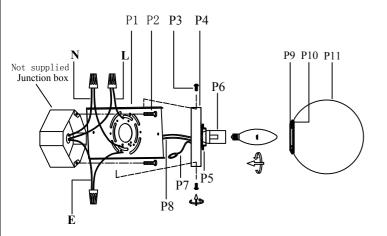

## **Installation instructions:**

- 1. Black wire from ceiling(junction box) attaches to "L"wire from the fixture.
- 2. White wire from ceiling(junction box) attaches to "N"wire from the fixture.
- 3. "E" wire from the fixture is attaced to the mounting bracket and an additional "E" wire from the mounting bracket must be secured to the junction box.
- 4. Secure mounting bracket to the junction box.
- 5.Insert the mounting bracket screw(P2) into the mounting bracket (P1).
- 6.Useing the screw(P3) to lock the lamp body onto the mounting bracket (P1) on the wall.
- 7.Install E12 light source.(Bulbs not supplied).
- 8. Twist the glass shade (P11) onto the lamp body.

The end!

| Part Number     | Part | Picture | Description                  | Qty |
|-----------------|------|---------|------------------------------|-----|
| MB7S16          | P1   |         | Mounting bracket L15"*W5.7"  | 1   |
|                 | P2   |         | Mounting bracket screw       | 2   |
| P-LD7303W31CH-1 | P3   | 1       | Screw                        | 4   |
|                 | P4   |         | Backplate (L30.7"*W5.9")     | 1   |
|                 | P5   | •       | Aluminum ring<br>Φ2"*H0.4"   | 4   |
|                 | P6   |         | E12 holder                   | 4   |
|                 | P7   |         | UL18#Ground wire,L9.8"       | 1   |
|                 | P8   |         | UL18#,L8"                    | 1   |
| GS7R02CH        | P9   |         | Aluminum ring<br>Φ2.7"*H0.3" | 4   |
|                 | P10  |         | Plate<br>Φ1.8"*Τ0.1"         | 4   |
|                 | P11  |         | Glass shade<br>Φ5.9"*H5.7"   | 4   |

<sup>&</sup>quot;N" = Neutral wire

<sup>&</sup>quot;E" = Ground wire